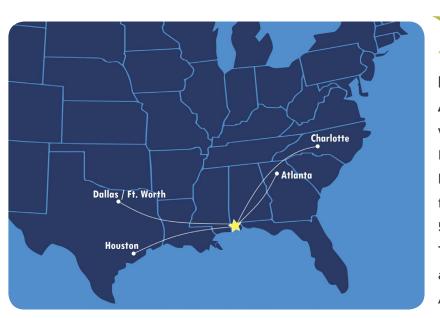

# TRAVEL BY LAND

Foley is located near I-65 and I-10, making it an easy drive from a number of major cities including, New Orleans, Atlanta, Birmingham, and Orlando.

#### **Approximate Driving Times**

| Asheville, NC   | 8.5 hours     | Memphis, TN     | 6 hours 45 min |
|-----------------|---------------|-----------------|----------------|
| Atlanta, GA     | 5.5 hours     | Miami, FL       | 10.5 hours     |
| Biloxi, MS      | 1 hour 45 min | Mobile, AL      | 45 min         |
| Birmingham, AL  | 4.5 hours     | Nashville, TN   | 7 hours        |
| Charlotte, NC   | 9 hours       | New Orleans, LA | 3 hours        |
| Chattanooga, TN | 6.5 hours     | Orlando, FL     | 7.5 hours      |
| Dallas, TX      | 10 hours      | Pensacola, FL   | 45 min         |
| Houston, TX     | 7.5 hours     | Raleigh, NC     | 11 hours       |
| Jackson, MS     | 4 hours       | Savannah, GA    | 7 hours 45 min |
| Little Rock, AR | 8.5 hours     | Shreveport, LA  | 7.5 hours      |
| Louisville, KY  | 9.5 hours     | Tallahassee, FL | 4.5 hours      |
|                 |               |                 |                |