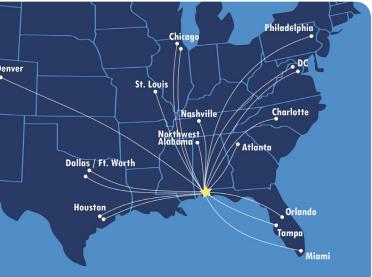

# TRAVEL BY AIR

There are several ways to get to Foley, Alabama. Foley is conveniently located between Pensacola, Florida and Mobile, Alabama. So by plane, car, or even boat, you can get to us in a breeze! Plus, the drive from the nearby airports are each less than an hour trip.

#### Airport (PNS)

www.FlyPensacola.com Pensacola International Airport is located approximately 36 miles from Foley and has an average of 78 daily arrivals and departures. Commercial and regional airlines out of Pensacola include American, Delta, Frontier, Southwest, United, and Silver Airways.

#### Mobile Regional Airport (MOB)

www.MobileAirportAuthority.com Mobile Regional Airport is located approximately 44 miles from Foley and has an average of 50 daily arrivals and departures. The major carriers out of Mobile are United, Delta, and American Airlines.