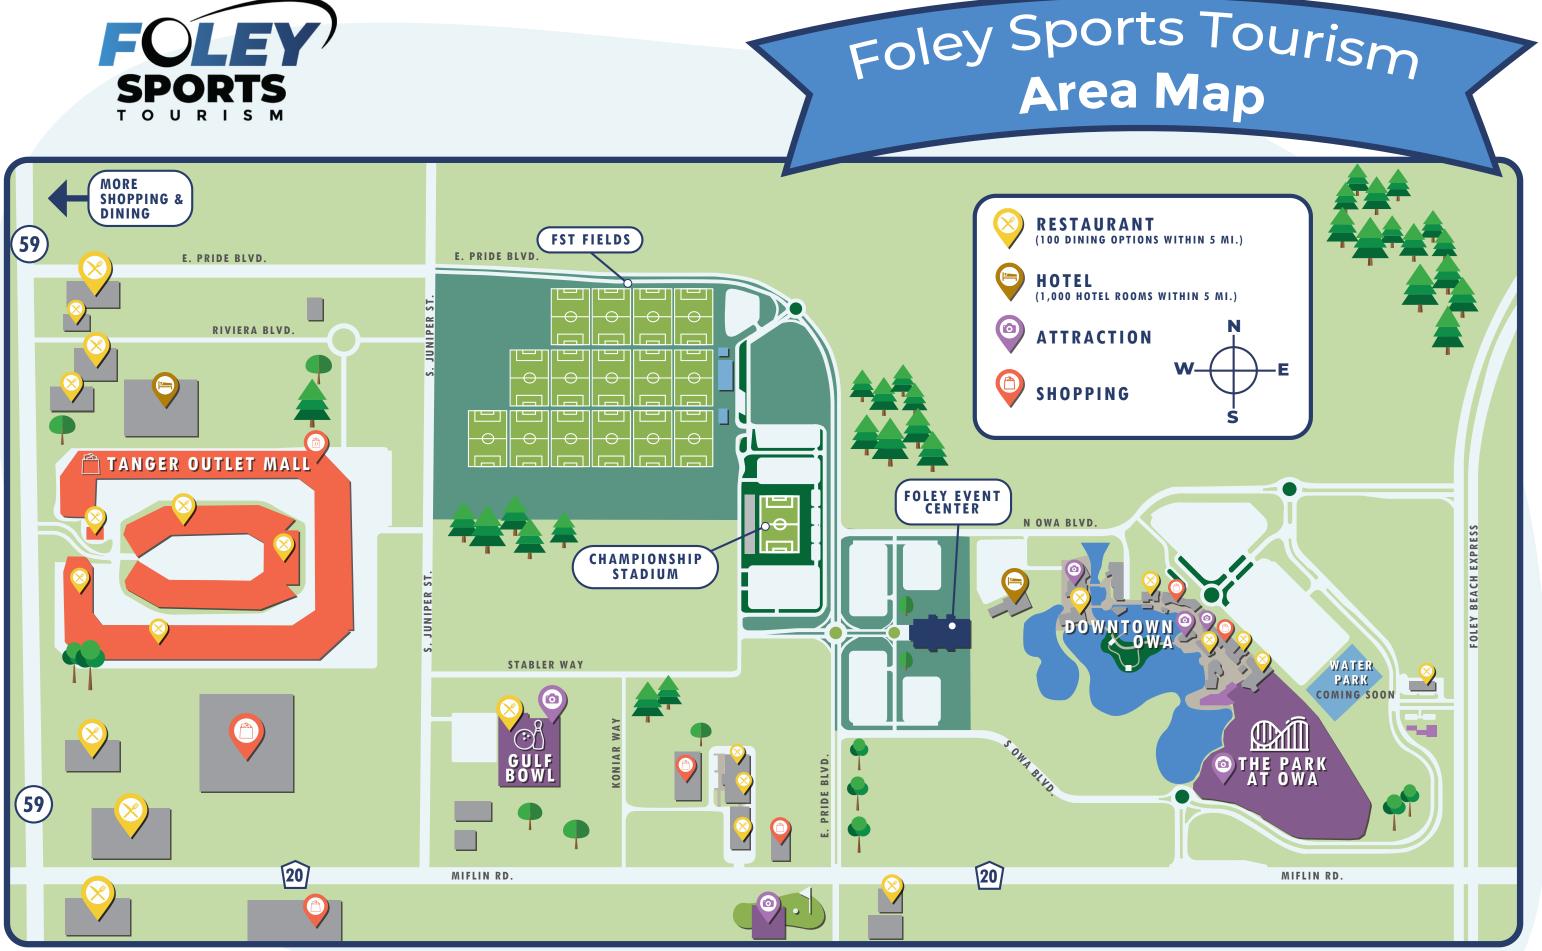

So why is Foley, Alabama, the ultimate year-round sports destination? From our 90,000 square foot Foley Event Center; 16 field soccer complex; 500-acre Graham Creek Nature Preserve; 10 baseball/softball fields; our facilities are second to none in welcoming athletes and their families from across the country.

In the heart of dining, shopping and attractions, Foley has something for everyone to enjoy, including The Park at OWA, Tanger Outlets, and more than 100 restaurants to satisfy any craving. But most importantly, our friendly and knowledgeable staff will work with you from start to finish to guarantee your Foley experience is one you won't forget!

# FST FIELDS

920 E Pride Blvd, Foley, AL 36535

15 Challenge Fields

Championship Stadium

68 Acres

The **Foley Sports Tourism Fields** consist of 15 challenge fields and one championship stadium. All fields feature Musco sports lighting, Tifton 419 Bermuda grass, and EarthNetworks high-tech lightening detection system.

# GRAHAM CREEK NATURE PRESERVE

23460 Wolf Bay Dr. Foley, AL 36535

GrahamCreekPreserve.org

The **Graham Creek Nature Preserve** offers 500 acres of unspoiled wilderness perfect for teambuilding exercises. It features 3 full 18-basket disc golf courses with novice and amateur concrete tee pads, archery range and lanes. It's also home to a 3,000 sq. ft. interpretive center that can be utilized for meetings and other events for up to 200 people.

#### Creekside **Mini Golf & Arcade** www.CreeksideMiniGolf.net

Creekside offers two challenging 18-hole courses. Venture up the mountain into a cave of wonders on the Seaside Course, or be one with nature on the Creekside Course. The courses are ADA (handicapped) accessible. It's conveniently located minutes from the Foley Sports Tourism Complex.

#### **Gulf Bowl**

www.GulfBowl.com

Gulf Bowl is perfect for any bowling or team building event. With the Captain's Choice Restaurant, 23 regulation lanes, VIP room, arcade, laser tag, ropes course and more. Everyones bound to have some fun!