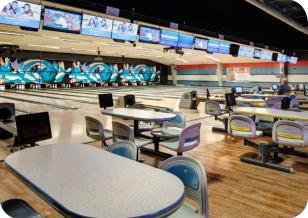

#### **Gulf Bowl**

www.GulfBowl.com

Gulf Bowl is perfect for any bowling or team building event. With the Captain's Choice Restaurant, 23 regulation lanes, VIP room, arcade, laser tag, ropes course and more. Everyones bound to have some fun!

www.CreekSideMiniGolf.net

The **Gulf Bowl** is more than just bowling, it's fun for the whole family. The Gulf Bowl boasts 23 bowling lanes, a high ropes course, laser tag, an arcade, and a restaurant that keeps the even the locals coming back again and again. They offer group rates, so contact them today.