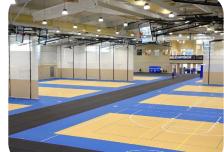

# **FOLEY EVENT CENTER**

#### **KEY FEATURES**

- Robbins® Strata-Sport® Flooring
- 2 Locker Rooms
- Concession/Vending Areas
- 3 Meeting/Flex Rooms
- Athletic Training Room with 3 Treatment . Tables
- 680+ Paved Parking Spaces with Overflow
- 1,000+ Padded Chairs
- Removable Bleacher Seating
- LED Lighting
- One-Touch Backdrop and Net System for Volleyball and Basketball
- 2 Officials Rooms with Showers

**90,565** sq. ft.

Media Room Overlooking Main Floor

**55,395** sq. ft.

- Ground Level Loading Area
- Handicap Accessible
- Portable Pickleball Nets
- Wall Pads
- Portable Futsal Goals

6 COMPETITION

251.970.3042