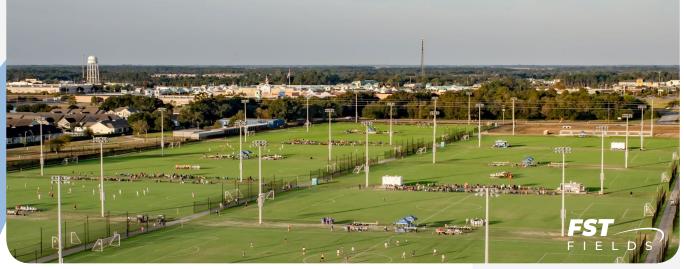

# FST FIELDS

920 E Pride Blvd, Foley, AL 36535

15 Challenge Fields

Championship Stadium

68 Acres

The **Foley Sports Tourism Fields** consist of 15 challenge fields and one championship stadium. All fields feature Musco sports lighting, Tifton 419 Bermuda grass, and EarthNetworks high-tech lightening detection system.

| HUNSHID SA .               | Press box                                  | <ul> <li>Team Locker<br/>Rooms</li> </ul>                    |  |  |  |
|----------------------------|--------------------------------------------|--------------------------------------------------------------|--|--|--|
|                            | Bleacher Seating<br>for 1,000+             | <ul> <li>High Speed</li> </ul>                               |  |  |  |
| υ <u>Σ</u> .               | Scoreboard                                 |                                                              |  |  |  |
| · ·                        | PA System                                  | TV-ready lighting                                            |  |  |  |
| 15 CHALLENGE               | 2 Flex Rooms                               | <ul> <li>Netting Between<br/>Fields</li> </ul>               |  |  |  |
| • Lighting on each •       | 4 Concession Pads                          |                                                              |  |  |  |
| field •                    | Training Room                              | <ul> <li>Portable Lacrosse<br/>&amp; Soccer Goals</li> </ul> |  |  |  |
| • 40' x 40' Pavilion       |                                            |                                                              |  |  |  |
|                            | FEATURES                                   |                                                              |  |  |  |
| FIELD SIZE:                | On-site Storage Available                  |                                                              |  |  |  |
| 225' x 360'                | • Chairs, Tents, and                       | d Tables Available                                           |  |  |  |
|                            | Two-Way Radios                             |                                                              |  |  |  |
| <b>MAXIMUM FIELD AREA:</b> | Corner Flags                               |                                                              |  |  |  |
| 240' x 375'                | Trainer Cart with Backboard                |                                                              |  |  |  |
|                            | Golf Carts and Off Road Vehicles Available |                                                              |  |  |  |
|                            |                                            |                                                              |  |  |  |