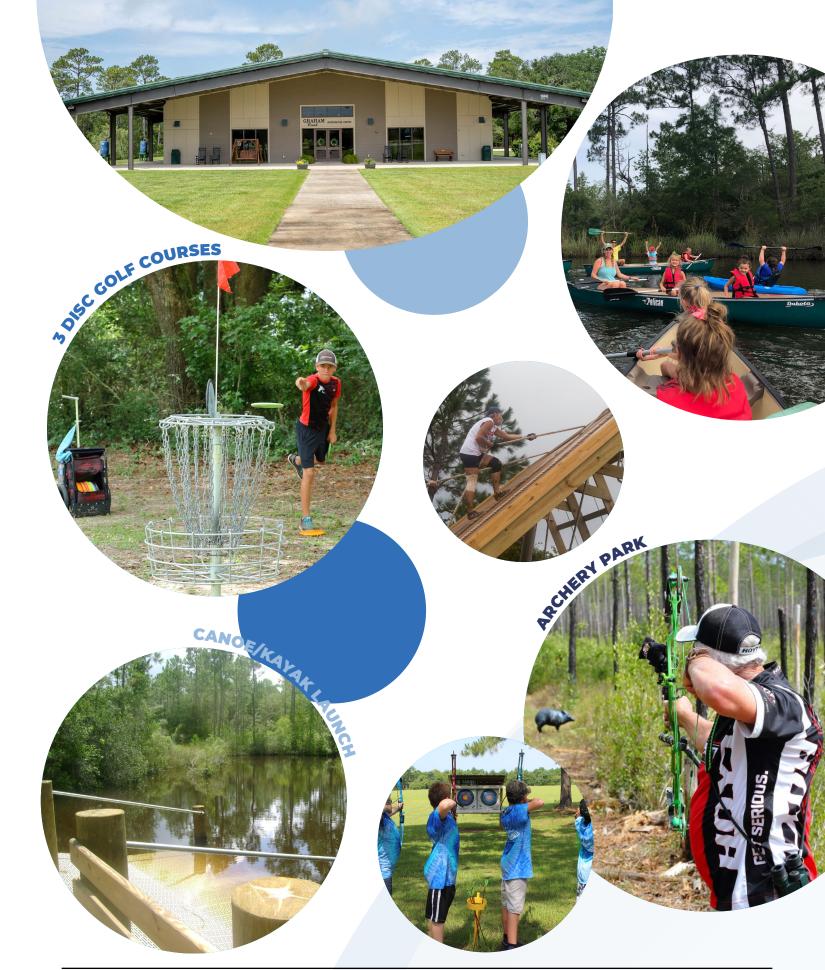

# GRAHAM CREEK NATURE PRESERVE

23460 Wolf Bay Dr. Foley, AL 36535

GrahamCreekPreserve.org

The **Graham Creek Nature Preserve** offers 500 acres of unspoiled wilderness perfect for teambuilding exercises. It features 3 full 18-basket disc golf courses with novice and amateur concrete tee pads, archery range and lanes. It's also home to a 3,000 sq. ft. interpretive center that can be utilized for meetings and other events for up to 200 people.

#### **KEY FEATURES**

- Archery park with shooting tower, adult and youth range bag targets from 10- 80 yards
- 3 full 18-hole disc golf courses, with novice and amateur concrete tee pads
- 8 miles of multi-use natural surface trails
- Canoe/kayak launch
- Large open fields great for activities such as Frisbee®, bird-watching, or model airplanes
- Cross country race course setups
- Trails with permanent obstacles

**SPORTS:** Disc Golf, Archery, Trail

Running, Kayak, Canoe and more

#### **EVENTS:**

ASA Archery Pro Am, USA Archery Collegiate 3D Nationals, Midsummer Meltdown Disc Golf Tournament, Cross Country, and more

- Outdoor 40' x 60' pavilion with outdoor water and power
- WIFI
- 13, 50 AMP hookups and 15, 30 AMP hookups
- 7 water hookups
- 175 padded chairs
- 8' round tables and 8' rectangular tables
- Tablecloths