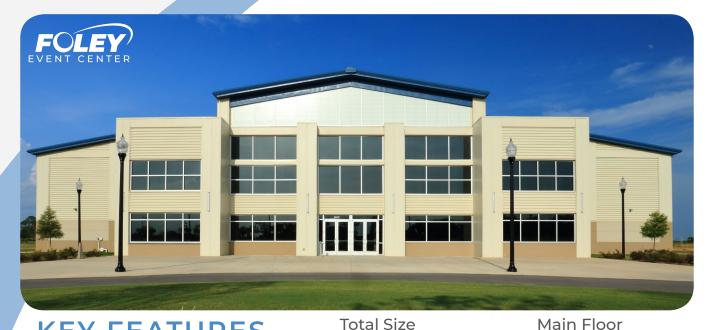

# **FOLEY EVENT CENTER**

#### **KEY FEATURES**

- Robbins® Strata-Sport® Flooring
- 2 Locker Rooms
- Concession/Vending Areas
- 3 Meeting/Flex Rooms
- Athletic Training Room with 3 Treatment . Tables
- 680+ Paved Parking Spaces with Overflow
- 1,000+ Padded Chairs
- Removable Bleacher Seating
- LED Lighting
- One-Touch Backdrop and Net System for Volleyball and Basketball
- 2 Officials Rooms with Showers

**90,565** sq. ft.

Media Room Overlooking Main Floor

**55,395** sq. ft.

- Ground Level Loading Area
- Handicap Accessible
- Portable Pickleball Nets
- Wall Pads
- Portable Futsal Goals

6 COMPETITION

251.970.3042