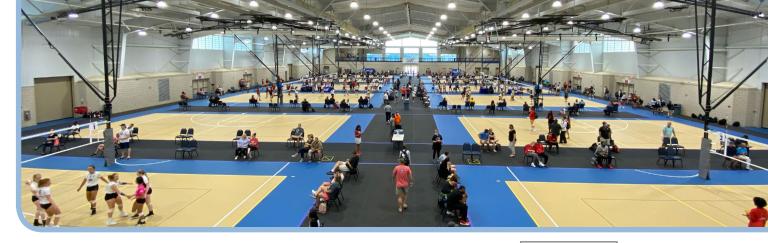

# **FOLEY EVENT CENTER**

#### **KEY FEATURES**

- Robbins® Strata-Sport® Flooring
- 2 Locker Rooms
- Concession/Vending Areas
- 3 Meeting/Flex Rooms
- Athletic Training Room with 3 Treatment . Tables
- 680+ Paved Parking Spaces with Overflow
- 1,000+ Padded Chairs
- Removable Bleacher Seating
- LED Lighting
- One-Touch Backdrop and Net System for Volleyball and Basketball
- 2 Officials Rooms with Showers

**90,565** sq. ft.

Media Room Overlooking Main Floor

**55,395** sq. ft.

- Ground Level Loading Area
- Handicap Accessible
- Portable Pickleball Nets
- Wall Pads
- Portable Futsal Goals

6 COMPETITION

251.970.3042