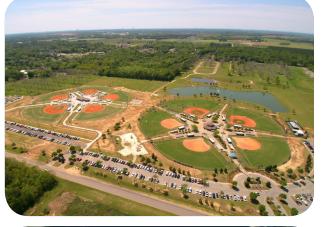

# FST FIELDS

920 E Pride Blvd, Foley, AL 36535

15 Challenge Fields

Championship Stadium

68 Acres

The **Foley Sports Tourism Fields** consist of 15 challenge fields and one championship stadium. All fields feature Musco sports lighting, Tifton 419 Bermuda grass, and EarthNetworks high-tech lightening detection system.

| HUNSHID SA .               | Press box                                  | <ul> <li>Team Locker<br/>Rooms</li> </ul>                    |  |  |  |
|----------------------------|--------------------------------------------|--------------------------------------------------------------|--|--|--|
|                            | Bleacher Seating<br>for 1,000+             | <ul> <li>High Speed</li> </ul>                               |  |  |  |
| υ <u>Σ</u> .               | Scoreboard                                 |                                                              |  |  |  |
| · ·                        | PA System                                  | TV-ready lighting                                            |  |  |  |
| 15 CHALLENGE               | 2 Flex Rooms                               | <ul> <li>Netting Between<br/>Fields</li> </ul>               |  |  |  |
| • Lighting on each •       | 4 Concession Pads                          |                                                              |  |  |  |
| field •                    | Training Room                              | <ul> <li>Portable Lacrosse<br/>&amp; Soccer Goals</li> </ul> |  |  |  |
| • 40' x 40' Pavilion       |                                            |                                                              |  |  |  |
|                            | FEATURES                                   |                                                              |  |  |  |
| FIELD SIZE:                | On-site Storage Available                  |                                                              |  |  |  |
| 225' x 360'                | • Chairs, Tents, and                       | d Tables Available                                           |  |  |  |
|                            | Two-Way Radios                             |                                                              |  |  |  |
| <b>MAXIMUM FIELD AREA:</b> | Corner Flags                               |                                                              |  |  |  |
| 240' x 375'                | Trainer Cart with Backboard                |                                                              |  |  |  |
|                            | Golf Carts and Off Road Vehicles Available |                                                              |  |  |  |
|                            |                                            |                                                              |  |  |  |