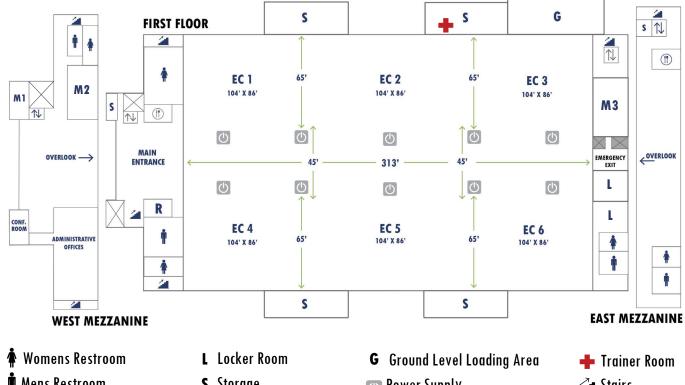

**90,565** sq. ft.

Media Room Overlooking Main Floor

**55,395** sq. ft.

- Ground Level Loading Area
- Handicap Accessible
- Portable Pickleball Nets
- Wall Pads
- Portable Futsal Goals

6 COMPETITION

251.970.3042

| 🛉 Mens Restroom          |                                            | <b>S</b> Storage |           | O Power Supply  |        |           |            | 🚰 Stairs                                                                                                                                                                                                                                                                                                                                                                                                                                                                                                                                                                                                                                                                                                                                                                                                                                                                                                                                                                                                                                                                                                                                                                                                                                                                                                                                                                                                                                                                                                                                                                                                                                                                                                                                                                                                                                                                                                                                                                                                                                                                                                                      |            |  |
|--------------------------|--------------------------------------------|------------------|-----------|-----------------|--------|-----------|------------|-------------------------------------------------------------------------------------------------------------------------------------------------------------------------------------------------------------------------------------------------------------------------------------------------------------------------------------------------------------------------------------------------------------------------------------------------------------------------------------------------------------------------------------------------------------------------------------------------------------------------------------------------------------------------------------------------------------------------------------------------------------------------------------------------------------------------------------------------------------------------------------------------------------------------------------------------------------------------------------------------------------------------------------------------------------------------------------------------------------------------------------------------------------------------------------------------------------------------------------------------------------------------------------------------------------------------------------------------------------------------------------------------------------------------------------------------------------------------------------------------------------------------------------------------------------------------------------------------------------------------------------------------------------------------------------------------------------------------------------------------------------------------------------------------------------------------------------------------------------------------------------------------------------------------------------------------------------------------------------------------------------------------------------------------------------------------------------------------------------------------------|------------|--|
| <b>M</b> Meeting /Flex R | eting /Flex Rooms <b>R</b> Registration /F |                  | x Room    | (!) Concessions |        |           | 1          | <b>T</b> Elevator                                                                                                                                                                                                                                                                                                                                                                                                                                                                                                                                                                                                                                                                                                                                                                                                                                                                                                                                                                                                                                                                                                                                                                                                                                                                                                                                                                                                                                                                                                                                                                                                                                                                                                                                                                                                                                                                                                                                                                                                                                                                                                             |            |  |
|                          | Square<br>Footage                          | Dimensions       |           | Capacity        |        |           |            |                                                                                                                                                                                                                                                                                                                                                                                                                                                                                                                                                                                                                                                                                                                                                                                                                                                                                                                                                                                                                                                                                                                                                                                                                                                                                                                                                                                                                                                                                                                                                                                                                                                                                                                                                                                                                                                                                                                                                                                                                                                                                                                               | Key        |  |
| AREA                     |                                            | LENGTH X WIDTH   | HEIGHT    | THEATER         | BANQUE | CLASSROOM | CONFERENCE | 1000 × 1000 × 1000 × 1000 × 1000 × 1000 × 1000 × 1000 × 1000 × 1000 × 1000 × 1000 × 1000 × 1000 × 1000 × 1000 × 1000 × 1000 × 1000 × 1000 × 1000 × 1000 × 1000 × 1000 × 1000 × 1000 × 1000 × 1000 × 1000 × 1000 × 1000 × 1000 × 1000 × 1000 × 1000 × 1000 × 1000 × 1000 × 1000 × 1000 × 1000 × 1000 × 1000 × 1000 × 1000 × 1000 × 1000 × 1000 × 1000 × 1000 × 1000 × 1000 × 1000 × 1000 × 1000 × 1000 × 1000 × 1000 × 1000 × 1000 × 1000 × 1000 × 1000 × 1000 × 1000 × 1000 × 1000 × 1000 × 1000 × 1000 × 1000 × 1000 × 1000 × 1000 × 1000 × 1000 × 1000 × 1000 × 1000 × 1000 × 1000 × 1000 × 1000 × 1000 × 1000 × 1000 × 1000 × 1000 × 1000 × 1000 × 1000 × 1000 × 1000 × 1000 × 1000 × 1000 × 1000 × 1000 × 1000 × 1000 × 1000 × 1000 × 1000 × 1000 × 1000 × 1000 × 1000 × 1000 × 1000 × 1000 × 1000 × 1000 × 1000 × 1000 × 1000 × 1000 × 1000 × 1000 × 1000 × 1000 × 1000 × 1000 × 1000 × 1000 × 1000 × 1000 × 1000 × 1000 × 1000 × 1000 × 1000 × 1000 × 1000 × 1000 × 1000 × 1000 × 1000 × 1000 × 1000 × 1000 × 1000 × 1000 × 1000 × 1000 × 1000 × 1000 × 1000 × 1000 × 1000 × 1000 × 1000 × 1000 × 1000 × 1000 × 1000 × 1000 × 1000 × 1000 × 1000 × 1000 × 1000 × 1000 × 1000 × 1000 × 1000 × 1000 × 1000 × 1000 × 1000 × 1000 × 1000 × 1000 × 1000 × 1000 × 1000 × 1000 × 1000 × 1000 × 1000 × 1000 × 1000 × 1000 × 1000 × 1000 × 1000 × 1000 × 1000 × 1000 × 1000 × 1000 × 1000 × 1000 × 1000 × 1000 × 1000 × 1000 × 1000 × 1000 × 1000 × 1000 × 1000 × 1000 × 1000 × 1000 × 1000 × 1000 × 1000 × 1000 × 1000 × 1000 × 1000 × 1000 × 1000 × 1000 × 1000 × 1000 × 1000 × 1000 × 1000 × 1000 × 1000 × 1000 × 1000 × 1000 × 1000 × 1000 × 1000 × 1000 × 1000 × 1000 × 1000 × 1000 × 1000 × 1000 × 1000 × 1000 × 1000 × 1000 × 1000 × 1000 × 1000 × 1000 × 1000 × 1000 × 1000 × 1000 × 1000 × 1000 × 1000 × 1000 × 1000 × 1000 × 1000 × 1000 × 1000 × 1000 × 1000 × 1000 × 1000 × 1000 × 1000 × 1000 × 1000 × 1000 × 1000 × 1000 × 1000 × 1000 × 1000 × 1000 × 1000 × 1000 × 1000 × 1000 × 1000 × 1000 × 1000 × 1000 × 1000 × 1000 × 1000 × 1000 × 1000 × 10000 × 10000 × 1000 × 1000 × 1000 × 1000 × 1000 × 1000 × 1000 × | THEATER    |  |
| ain Floor                | 55,205                                     | 313' x 173'      | 19' - 45' | 4,500           | 2,400  | 2,250     | -          | 288                                                                                                                                                                                                                                                                                                                                                                                                                                                                                                                                                                                                                                                                                                                                                                                                                                                                                                                                                                                                                                                                                                                                                                                                                                                                                                                                                                                                                                                                                                                                                                                                                                                                                                                                                                                                                                                                                                                                                                                                                                                                                                                           | •          |  |
| ich Court Area (EC 1-6)  | 8,944                                      | 104' x 86'       | 10'       | 750             | 400    | 375       | -          | 48                                                                                                                                                                                                                                                                                                                                                                                                                                                                                                                                                                                                                                                                                                                                                                                                                                                                                                                                                                                                                                                                                                                                                                                                                                                                                                                                                                                                                                                                                                                                                                                                                                                                                                                                                                                                                                                                                                                                                                                                                                                                                                                            | BANQUET    |  |
| eeting Room 1 (M1)       | 240                                        | 12' x 20'        | 10'       | 20              | -      | -         | -          | -                                                                                                                                                                                                                                                                                                                                                                                                                                                                                                                                                                                                                                                                                                                                                                                                                                                                                                                                                                                                                                                                                                                                                                                                                                                                                                                                                                                                                                                                                                                                                                                                                                                                                                                                                                                                                                                                                                                                                                                                                                                                                                                             | • • • • •  |  |
| eeting Room 2 (M2)       | 594                                        | 18' x 33'        | 10'       | 40              | -      | 9         | -          | -                                                                                                                                                                                                                                                                                                                                                                                                                                                                                                                                                                                                                                                                                                                                                                                                                                                                                                                                                                                                                                                                                                                                                                                                                                                                                                                                                                                                                                                                                                                                                                                                                                                                                                                                                                                                                                                                                                                                                                                                                                                                                                                             | CLASSROOM  |  |
| eeting Room 3 (M3)       | 1,056                                      | 24' x 44'        | 10'       | 70              | 64     | 35        | 14         | -                                                                                                                                                                                                                                                                                                                                                                                                                                                                                                                                                                                                                                                                                                                                                                                                                                                                                                                                                                                                                                                                                                                                                                                                                                                                                                                                                                                                                                                                                                                                                                                                                                                                                                                                                                                                                                                                                                                                                                                                                                                                                                                             |            |  |
| est Mezzanine            | 2,800                                      | 50' x 56'        | 10' - 31' | 200             | 150    | 90        | -          | -                                                                                                                                                                                                                                                                                                                                                                                                                                                                                                                                                                                                                                                                                                                                                                                                                                                                                                                                                                                                                                                                                                                                                                                                                                                                                                                                                                                                                                                                                                                                                                                                                                                                                                                                                                                                                                                                                                                                                                                                                                                                                                                             | CONFERENCE |  |
| ıst Mezzanine            | 2,912                                      | 26' x 112'       | 10' - 31' | 168             | 144    | 100       | -          | 10                                                                                                                                                                                                                                                                                                                                                                                                                                                                                                                                                                                                                                                                                                                                                                                                                                                                                                                                                                                                                                                                                                                                                                                                                                                                                                                                                                                                                                                                                                                                                                                                                                                                                                                                                                                                                                                                                                                                                                                                                                                                                                                            | воотн      |  |
|                          |                                            |                  |           |                 |        |           |            |                                                                                                                                                                                                                                                                                                                                                                                                                                                                                                                                                                                                                                                                                                                                                                                                                                                                                                                                                                                                                                                                                                                                                                                                                                                                                                                                                                                                                                                                                                                                                                                                                                                                                                                                                                                                                                                                                                                                                                                                                                                                                                                               |            |  |