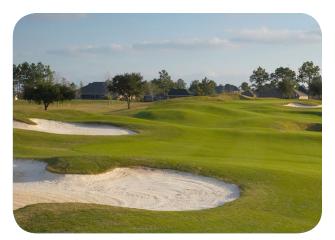

GlenLakes Golf Club, widely regarded as one of the Alabama Gulf Coast's premier golf courses and the area's best value, features 27 holes of unforgettable golf. The 18-hole, links-style, Vista-Dunes course and the 9-hole resort-style Lakes layout provide a golf experience second to none. GlenLakes also features 2 distinct FootGolf courses. readv for fun!

• 9 Holes

• Par 35

LAKES **VISTA DUNES** 

- 18 Holes
- Davlin-Von
  - Hagge Layout
- Layout • 6,938 Yards • 3,065 Yards
- Par 72