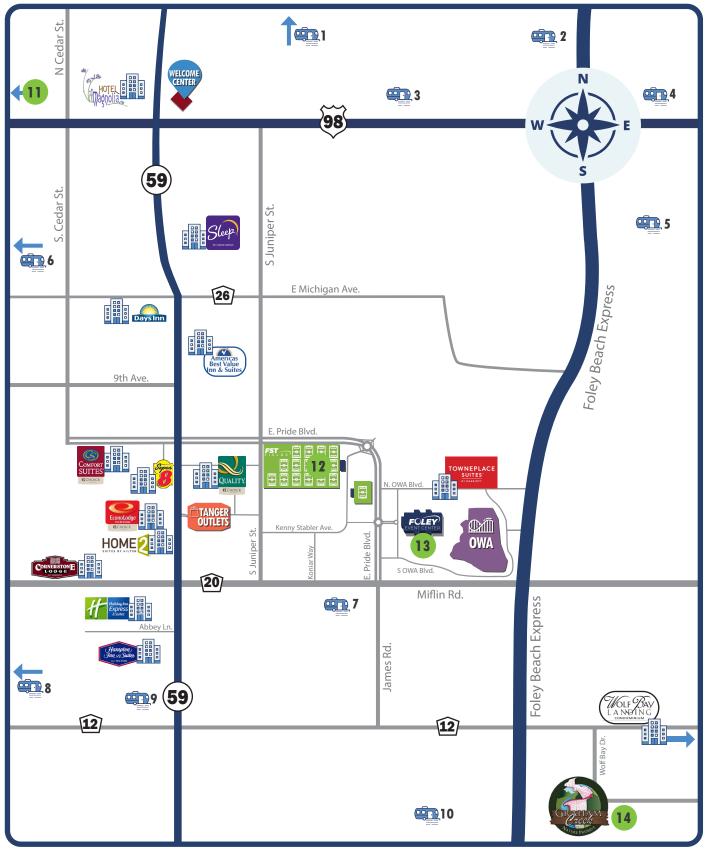

#### STAY

- America's Best Value Inn & Suites
- Comfort Suites
- Cornerstone Lodge
- Days Inn & Suites
- Econo Lodge Inn & Suites
- Hampton Inn & Suites
- Holiday Inn Express & Suites
- Home2 Suites by Hilton
- Hotel Magnolia
- Quality Inn
- Sleep Inn & Suites
- Super 8
- TownePlace Suites by Marriott
- Wolf Bay Landing Condominiums

#### PLAY

- **11** Foley Sports Complex
- 12 FST Fields & Championship Stadium
- 13 Foley Event Center
- 14 Graham Creek Nature Preserve

.1

miles from

olev Event Center

1504 S. McKenzie St. Foley, AL 36535 (251) 943-8600