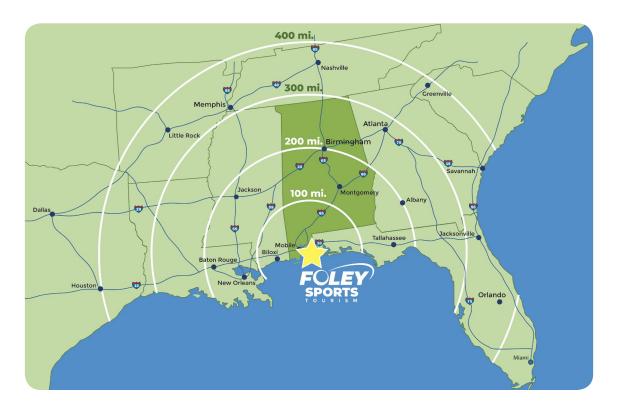

# TRAVEL BY LAND

Foley is located near I-65 and I-10, making it an easy drive from a number of major cities including, New Orleans, Atlanta, Birmingham, and Orlando.

#### **Approximate Driving Times**

| Asheville, NC   | 8.5 hours     | Memphis, TN     | 6 hours 45 min |
|-----------------|---------------|-----------------|----------------|
| Atlanta, GA     | 5.5 hours     | Miami, FL       | 10.5 hours     |
| Biloxi, MS      | 1 hour 45 min | Mobile, AL      | 45 min         |
| Birmingham, AL  | 4.5 hours     | Nashville, TN   | 7 hours        |
| Charlotte, NC   | 9 hours       | New Orleans, LA | 3 hours        |
| Chattanooga, TN | 6.5 hours     | Orlando, FL     | 7.5 hours      |
| Dallas, TX      | 10 hours      | Pensacola, FL   | 45 min         |
| Houston, TX     | 7.5 hours     | Raleigh, NC     | 11 hours       |
| Jackson, MS     | 4 hours       | Savannah, GA    | 7 hours 45 min |
| Little Rock, AR | 8.5 hours     | Shreveport, LA  | 7.5 hours      |
| Louisville, KY  | 9.5 hours     | Tallahassee, FL | 4.5 hours      |
|                 |               |                 |                |