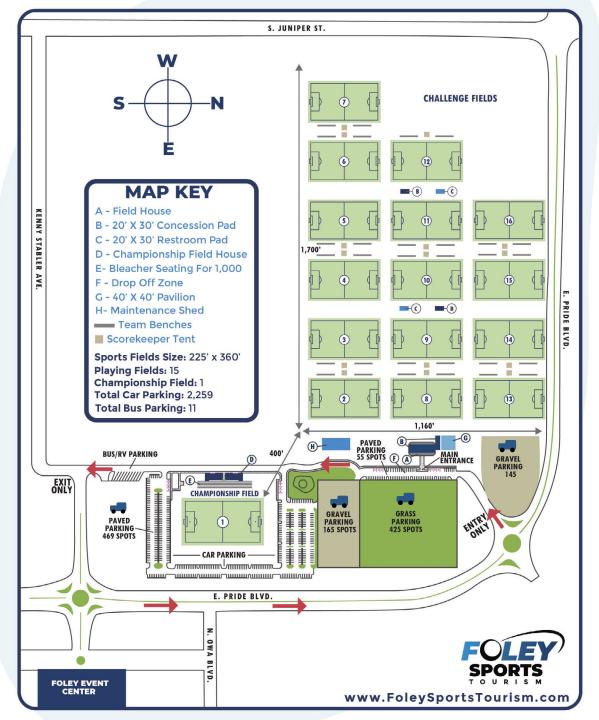

# FST FIELDS

920 E Pride Blvd, Foley, AL 36535

15 Challenge Fields

Championship Stadium

68 Acres

The **Foley Sports Tourism Fields** consist of 15 challenge fields and one championship stadium. All fields feature Musco sports lighting, Tifton 419 Bermuda grass, and EarthNetworks high-tech lightening detection system.

| HUNSHID SA .               | Press box                                  | <ul> <li>Team Locker<br/>Rooms</li> </ul>                    |  |  |  |
|----------------------------|--------------------------------------------|--------------------------------------------------------------|--|--|--|
|                            | Bleacher Seating<br>for 1,000+             | <ul> <li>High Speed</li> </ul>                               |  |  |  |
| υ <u>Σ</u> .               | Scoreboard                                 |                                                              |  |  |  |
| · ·                        | PA System                                  | TV-ready lighting                                            |  |  |  |
| 15 CHALLENGE               | 2 Flex Rooms                               | <ul> <li>Netting Between<br/>Fields</li> </ul>               |  |  |  |
| • Lighting on each •       | 4 Concession Pads                          |                                                              |  |  |  |
| field •                    | Training Room                              | <ul> <li>Portable Lacrosse<br/>&amp; Soccer Goals</li> </ul> |  |  |  |
| • 40' x 40' Pavilion       |                                            |                                                              |  |  |  |
|                            | FEATURES                                   |                                                              |  |  |  |
| FIELD SIZE:                | On-site Storage Available                  |                                                              |  |  |  |
| 225' x 360'                | • Chairs, Tents, and                       | d Tables Available                                           |  |  |  |
|                            | Two-Way Radios                             |                                                              |  |  |  |
| <b>MAXIMUM FIELD AREA:</b> | Corner Flags                               |                                                              |  |  |  |
| 240' x 375'                | Trainer Cart with Backboard                |                                                              |  |  |  |
|                            | Golf Carts and Off Road Vehicles Available |                                                              |  |  |  |
|                            |                                            |                                                              |  |  |  |

#### **SPORTS:**

Soccer, Lacrosse, Flag Football, Field Hockey, Ultimate, and more

#### **EVENTS:**

Sun Belt Women's Soccer Championships, NJCAA Women's Soccer National Championship, Annual Southern Shootout, Southern Coast Cup Soccer Tournament, Big Wave Classic Soccer Tournament, Battle of the Bay Lacrosse Tournament, ASA State Cup Soccer, NIRSA, Gulf States Showcase, USA Ultimate Southeast College Regional, Lower AL Lacrosse Tournament, Senior Bowl Flag Football, K9 Nationals